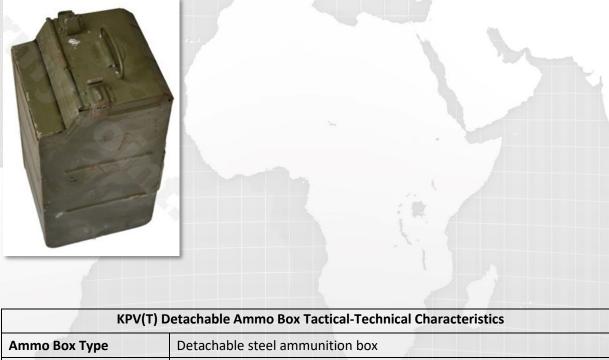

## KPV(T) Detachable Ammo Box for 14,5x114mm Ammunition

ION-TRADE-SOLUTION-

**Main Characteristics:** The standard steel-plates detachable 50-rounds ammunition box intended for KPV(T) heavy machine gun designed for 14,5x114mm MG ammunition of all types has light sheet-metal body with prominent reinforcing ribs weighing only 1.6 kg empty. It is made from high-quality steel sheets riveted and welded together with dark-green painting surface protection. The ammo box is suitable for filling by all kind of 14,5x114mm ammunition of all types and producers around the world. It is intended and can be used for original KPV incl. all its modifications as well as for more modern KPVT heavy machine guns incl. its modifications, mounted as infantry support weapon on tripod (as KPV(T) gun) or inside the armored vehicle turret (as KPVT gun). It is reusable, very sturdy of solid design and production intended for harsh field conditions and military usage.

| Ammo Box Type      | Detachable steel ammunition box                   |
|--------------------|---------------------------------------------------|
| Ammo Box Producer  | Made in EU                                        |
| Caliber/Cartridge  | Standard 14,5x114mm (all types and producers)     |
| Weapon models      | KPV(T) and all its other modifications            |
| Weight of ammo box | 1,60 kg (empty), 13,80 kg (filled with 50 rounds) |
| Ammo box material  | Riveted and welded steel-sheets                   |
| Ammo box capacity  | 50 rounds (incl. ammo 50 rds belt)                |